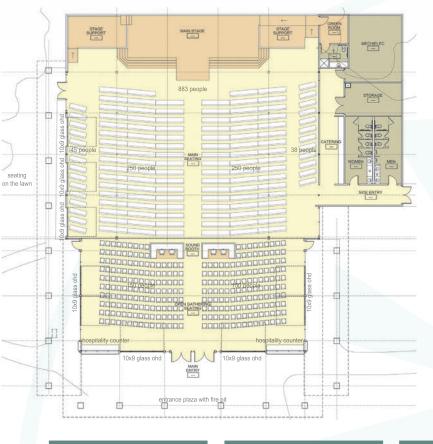

## TABERNACLE RENOVATION

Maintaining the spirit and feel of the original Tabernacle, with an updated, open-air design.

Improved and expanded seating

New bathrooms and Green Room for speakers, worship team, and concert musicians

Full climate control for year-around usage

Improved sight lines, stateof-the-art lighting & AV, and acoustic engineering

Flexible options for configuring the space for events

Roll-up glass door walls, big windows, brighter feel, and outdoor seating areas for improved outside-in viewing