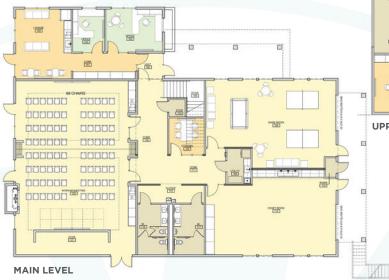

## TEEN + OFFICE CENTER

UPPER LEVEL

A much-needed facility to separate middle and high school programs

Craft Room has a dedicated space but flexible for meetings in the retreat season

Game Room created for teens and retreat groups

Worship Center/meeting room for teens and retreat groups

Offices moved together for the leadership team (more Lodge rooms available)

Conference rooms added for meetings