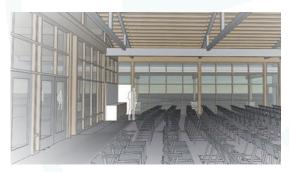

## TABERNACLE RENOVATION

Maintaining the spirit and feel of the original Tabernacle, with an updated, open-air design.

Improved and expanded seating

New bathrooms and Green Room for speakers, worship team, and concert musicians

Full climate control for year-around usage

Improved sight lines, stateof-the-art lighting & AV, and acoustic engineering

Flexible options for configuring the space for events

Roll-up glass door walls, big windows, brighter feel, and outdoor seating areas for improved outside-in viewing