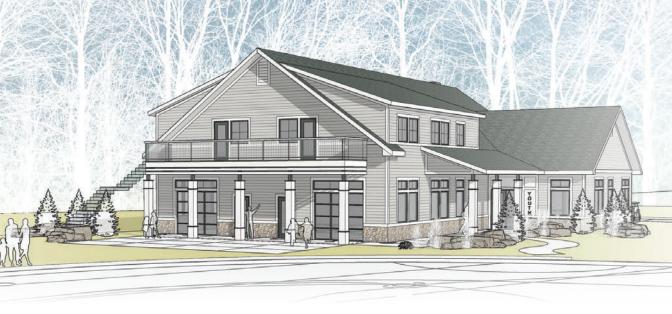

## TEEN + OFFICE CENTER

UPPER LEVEL

A much-needed facility to separate middle and high school programs

Craft Room has a dedicated space but flexible for meetings in the retreat season

Game Room created for teens and retreat groups

Worship Center/meeting room for teens and retreat groups

Offices moved together for the leadership team (more Lodge rooms available)

Conference rooms added for meetings