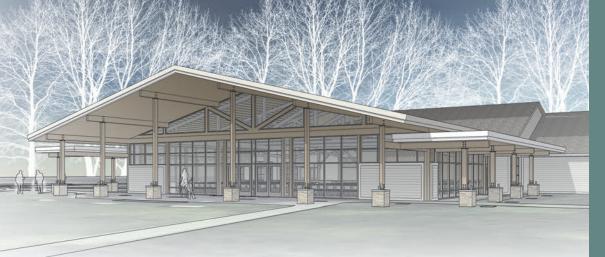

## TABERNACLE RENOVATION

Maintaining the spirit and feel of the original Tabernacle, with an updated, open-air design.

Improved and expanded seating

New bathrooms and Green Room for speakers, worship team, and concert musicians

Full climate control for year-around usage

Improved sight lines, stateof-the-art lighting & AV, and acoustic engineering

Flexible options for configuring the space for events

Roll-up glass door walls, big windows, brighter feel, and outdoor seating areas for improved outside-in viewing