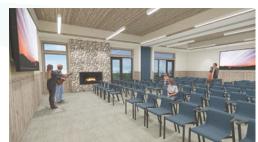

## TABERNACLE RENOVATION

Maintaining the spirit and feel of the original Tabernacle, with an updated, open-air design.

Improved and expanded seating

New bathrooms and Green Room for speakers, worship team, and concert musicians

Full climate control for year-around usage

Improved sight lines, stateof-the-art lighting & AV, and acoustic engineering

Flexible options for configuring the space for events

Roll-up glass door walls, big windows, brighter feel, and outdoor seating areas for improved outside-in viewing