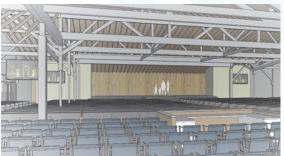

## TABERNACLE RENOVATION

Maintaining the spirit and feel of the original Tabernacle, with an updated, open-air design.

Improved and expanded seating

New bathrooms and Green Room for speakers, worship team, and concert musicians

Full climate control for year-around usage

Improved sight lines, stateof-the-art lighting & AV, and acoustic engineering

Flexible options for configuring the space for events

Roll-up glass door walls, big windows, brighter feel, and outdoor seating areas for improved outside-in viewing